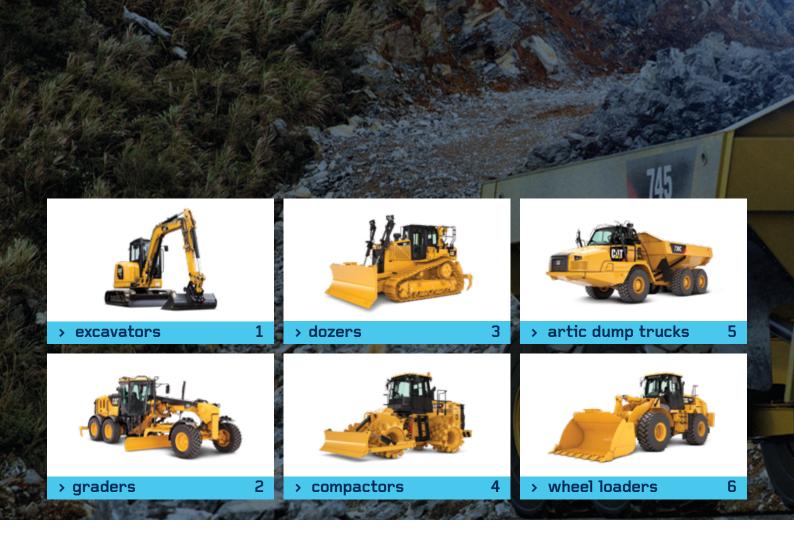

# 1. EXCAVATORS

1.7 - 8 TON

12-14 TON

20-22 TON@

30 - 36 TON®

40-50 TON@

ROCK HAMMERS, RIPPERS AND TRENCH BUCKETS

TILT HITCH

#### 2. GRADERS

CAT 12M VHP@

CAT 140M VHP@

#### 3. DOZER

D6T②

# 4. COMPACTOR

CAT 815K@

### **5. ARTIC DUMP TRUCKS**

VOLVO A30G

BELL B30E3

CAT 7453

### **6. WHEEL LOADERS**

**CAT 930K** 

CAT 966M/WA470-8@

CAT 972M @

CAT 980K/M @

CAT 982M 4

KOMATSU WA500-8YL@