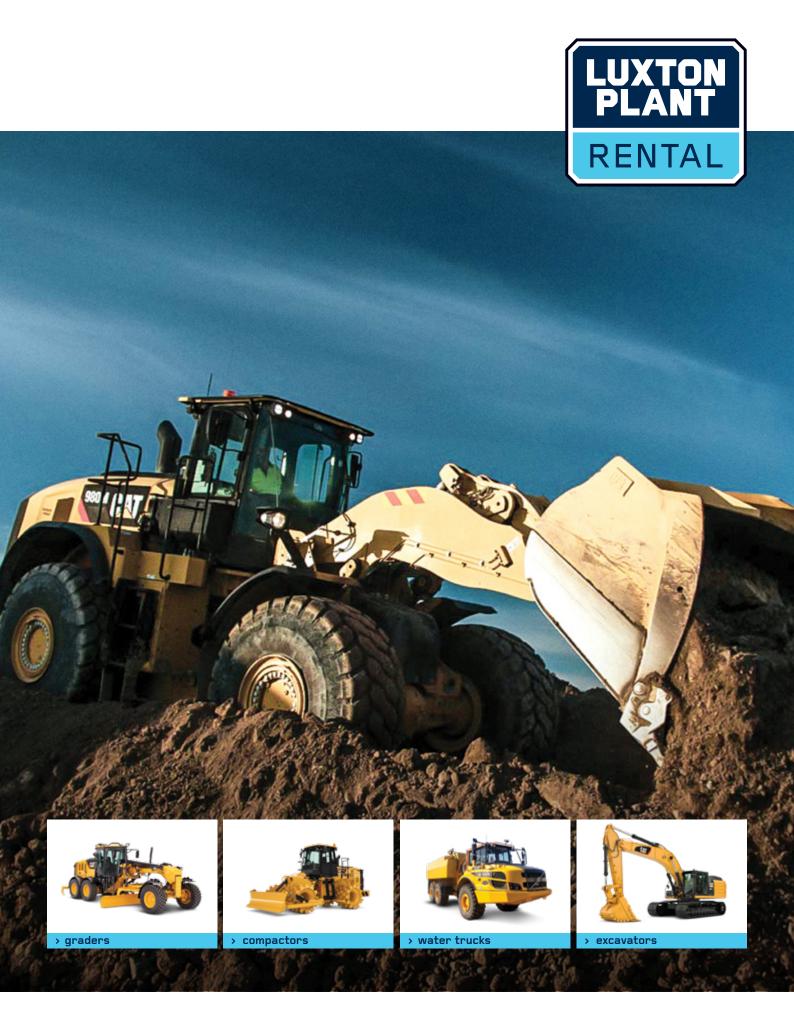

# 1. EXCAVATORS

1.7 - 8 TON

12-14 TON

20-22 TON@

30 - 36 TON®

40-50 TON@

ROCK HAMMERS, RIPPERS AND TRENCH BUCKETS

TILT HITCH

#### 2. GRADERS

CAT 12M VHP@

CAT 140M VHP@

### 11. WATER TRUCKS

ON ROAD 7,000 - 20,000 LITRES
OFF ROAD 35,000 LITRES

- Excavators, 1.7-50 ton with ROPS cabins, hose burst valves, standard & tilt hitches, rock hammers, rippers, sorting buckets & trench buckets.
- Quality low hour and new plant of all types
- All loaders over 4 metres fitted with Loadrite scales, rear cameras and Crane valves fitted on all tool carriers
- Hand rails to all excavators over 14 tonnes
- ROPS cabins available on all excavators, and selected water trucks