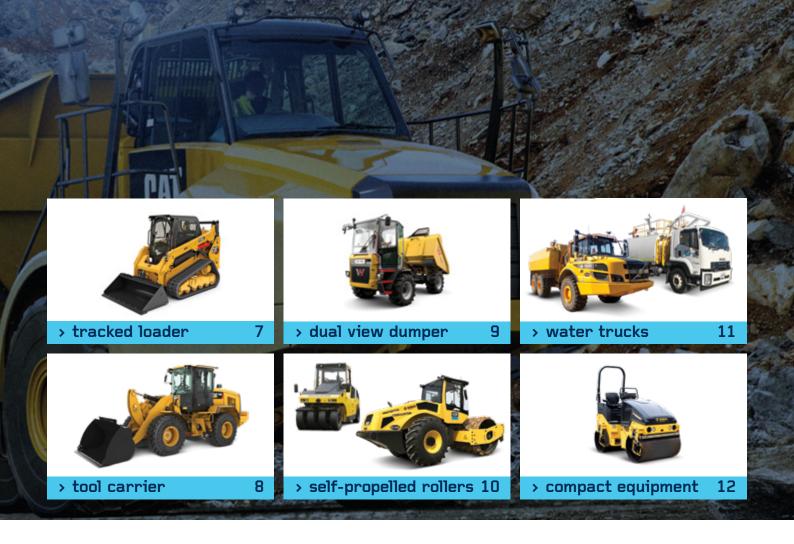

### 7. TRACKED LOADER

CAT 259D3

AVAILABLE WITH 4/1 BUCKET, PALLET FORKS & SMUDGER BAR

# 8. TOOL CARRIER

CAT 930K

### 9. DUAL VIEW DUMPER

WACKER NEUSON DV90

### 10. SELF PROPELLED ROLLERS

7-20 TON SMOOTH / PADFOOT

12-24 TON MULTI TYRES

1.7-3 TWIN DRUMS

### 11. WATER TRUCKS

ON ROAD 7,000 - 20,000 LITRES
OFF ROAD 35,000 LITRES

### **12. COMPACT EQUIPMENT**

KUBOTA U17-1.7 TON WITH TRAILER & RANGE OF BUCKETS BOMAG BW100-1.7 TON TWIN DRUM WITH TRAILER

- ① PROLEC WEIGHING SYSTEM ON CAT 336DL LIFT UP TO 15 TONS
- 2 GPS SYSTEMS AVAILABLE ON THESE MACHINES
- (3) INCLINOMETER & PAYLOAD SYSTEMS
- (4) LOADRITE SCALES FITTED