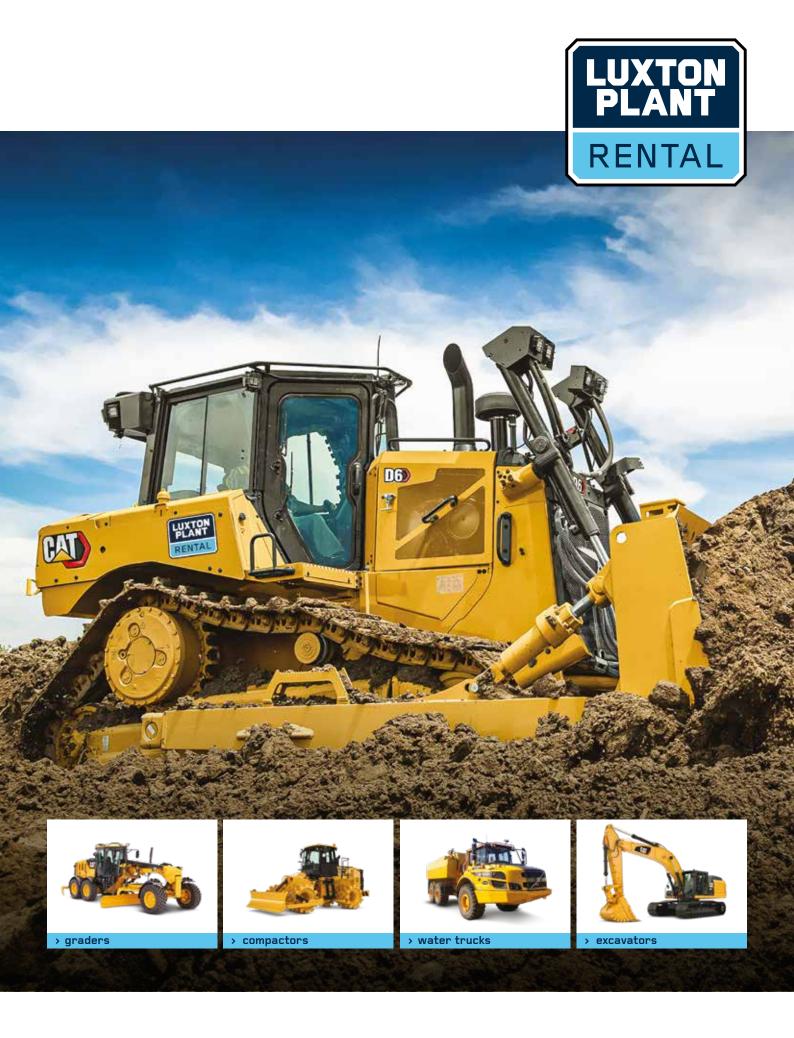

- Australian owned by the Luxton family for over 40 years
- Luxton Plant have an Integrated Management System. Audit Criteria: ISO9001:2015, ISO14001:2015 and ISO 45001:2018
- Servicing major contractors, councils and government departments throughout Victoria and New South Wales.
- Excavators, 5-50 ton with ROPS cabins, hose burst valves, standard & tilt hitches, rock hammers, rippers, sorting buckets & trench buckets.

- Quality low hour and new plant of all types
- All loaders over 3.5 metres fitted with Loadrite scales, rear cameras and Crane valves fitted on all tool carriers
- Hand rails to all excavators over 14 tonnes
- Tilt hitches on all excavators 5-24 ton
- ROPS cabins available on all excavators, and selected water trucks

- Rear cameras available on excavators over 14 ton and all water trucks
- GPS systems from Trimble and Topcon
- Branches at Melbourne,
   Echuca and Bendigo
- PROLEC Craning system available on Caterpillar 336 – Allows lifts up to 15 tons