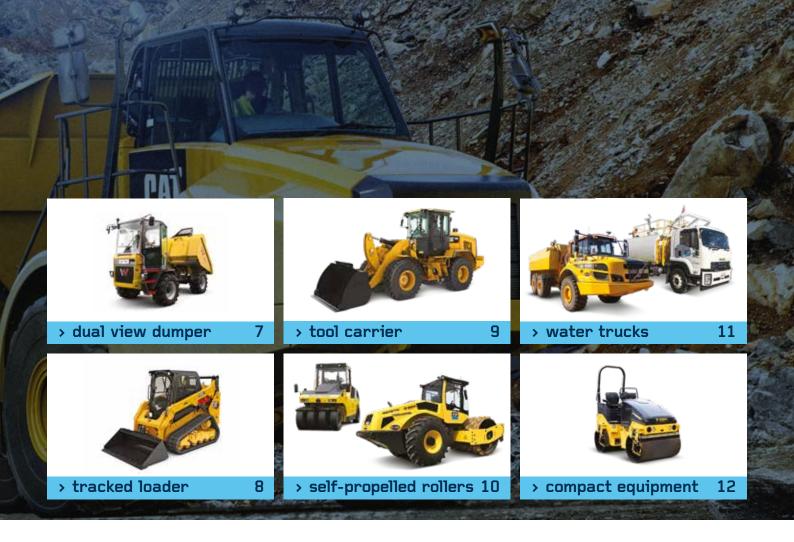

#### 7. DUAL VIEW DUMPER

WACKER NEUSON DV90

## 8. TRACKED LOADER

CAT 259D3

AVAILABLE WITH 4/1 BUCKET, PALLET FORKS & SMUDGER BAR

## 9. TOOL CARRIER

**CAT 930K** 

KOMATSU WA270

KOMATSU WA320

VOLVO L120H@

# **10. SELF PROPELLED ROLLERS**

7-20 TON SMOOTH/PADFOOT

12-24 TON MULTI TYRES

1.7-3 TWIN DRUMS

### 11. WATER TRUCKS

ON ROAD 7,000 - 15,000 LITRES

OFF ROAD 23,000 - 35,000 LITRES

# 12. COMPACT EQUIPMENT

BOMAG BW100 - 1.7 TON TWIN DRUM WITH TRAILER

(2) GPS SYSTEMS AVAILABLE ON THESE MACHINES

- ③ INCLINOMETER & PAYLOAD SYSTEMS
- (4) LOADRITE SCALES FITTED

① PROLEC WEIGHING SYSTEM ON CAT 336FL - LIFT UP TO 15 TONS