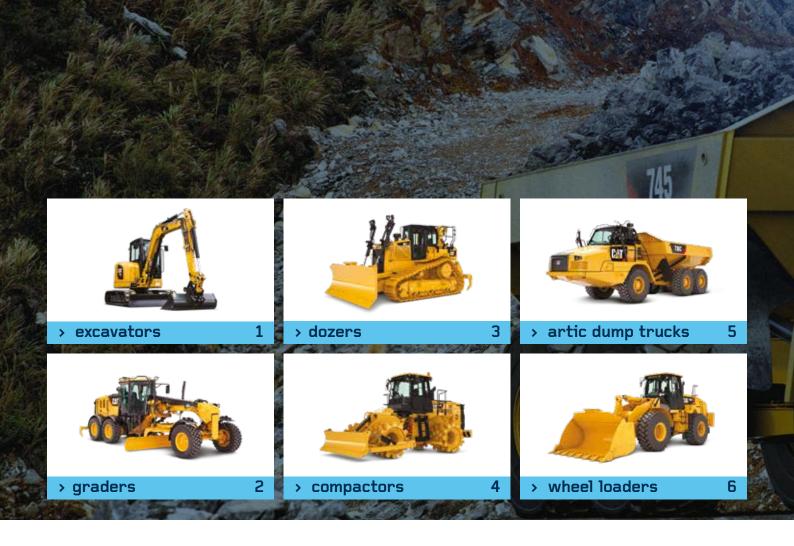

## 1. EXCAVATORS

5-8 TON

12-14 TON

20-24 TON@

30 - 36 TON ①

40-50 TON@

ROCK HAMMERS, RIPPERS

AND TRENCH BUCKETS

## 2. GRADERS

CAT 12M VHP@

CAT 140 VHP®

# 3. DOZER

CAT D6@

CAT D6 LGP PAT BLADE@

KOMATSU D65

STANDARD AND LGP@

KOMATSU D155

CAT D8

## 5. ARTIC DUMP TRUCKS

VOLVO A30G

BELL B30E®

CAT 7453

VOLVO A4OG/A45G3

## 6. WHEEL LOADERS

CAT 930K

KOMATSU WA270

KOMATSU WA320

VOLVO L120H4

VOLVO L150H@

CAT 9664

KOMATSU WA470-8@